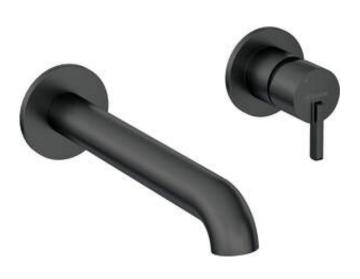

## **SILIA**

## Washbasin tap, concealed

**Product code:** BQS\_N54L **EAN:** 5907650818243

Color: nero

Warranty [years]: 7

| Installation method                        | concealed         |
|--------------------------------------------|-------------------|
| Flow class [l/min]                         | Z - 4-9 l/min     |
| Acoustic group [db]                        | I (x ≤ 20)        |
| Mixer cartridge                            |                   |
| Ceramic cartridge size                     | 25 mm             |
| Spouts                                     |                   |
| Spout type                                 | still             |
| Mixer spout range [mm]                     | 223               |
| Material                                   | brass             |
| Aerators                                   |                   |
| Aerator type                               | honeycomb, swivel |
|                                            |                   |
| Features:                                  |                   |
| • Mahla Gasas and time along size aliaity. |                   |

nero

single-handle, mixer

· Noble form and timeless simplicity

**Mixer** Finish

Mixer type

- Flush-mounted installation ensures the aesthetics of the bathroom
- The movable aerator allows you to direct the water stream
- Only the best materials, the quality of which has been confirmed by laboratory tests
- Innovative, durable and easy to clean Nero coating
- The mixer body is made of the highest quality brass
- The mixer is equipped with a stream aerator
- \* Z flow class (4-9 Vmin) allowing for water consumption reduction
- The offer includes a cleaning agent for fixtures in all colors