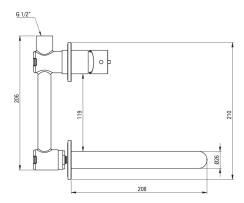

## Washbasin tap, concealed

**Product code:** BQS\_N54L **EAN:** 5907650818243

Color: nero

Warranty [years]: 7

| Installation method                        | concealed         |
|--------------------------------------------|-------------------|
| Flow class [l/min]                         | Z - 4-9 l/min     |
| Acoustic group [db]                        | I (x ≤ 20)        |
| Mixer cartridge                            |                   |
| Ceramic cartridge size                     | 25 mm             |
| Spouts                                     |                   |
| Spout type                                 | still             |
| Mixer spout range [mm]                     | 223               |
| Material                                   | brass             |
| Aerators                                   |                   |
| Aerator type                               | honeycomb, swivel |
|                                            |                   |
| Features:                                  |                   |
| • Mahla Gasas and time along size aliaity. |                   |