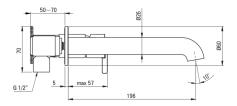

## Washbasin tap, concealed

**Product code:** BQS\_N54L **EAN:** 5907650818243

Color: nero

Warranty [years]: 7

| Installation method                        | concealed         |
|--------------------------------------------|-------------------|
| Flow class [l/min]                         | Z - 4-9 l/min     |
| Acoustic group [db]                        | I (x ≤ 20)        |
| Mixer cartridge                            |                   |
| Ceramic cartridge size                     | 25 mm             |
| Spouts                                     |                   |
| Spout type                                 | still             |
| Mixer spout range [mm]                     | 223               |
| Material                                   | brass             |
| Aerators                                   |                   |
| Aerator type                               | honeycomb, swivel |
|                                            |                   |
| Features:                                  |                   |
| • Mahla Gasas and time along size aliaity. |                   |